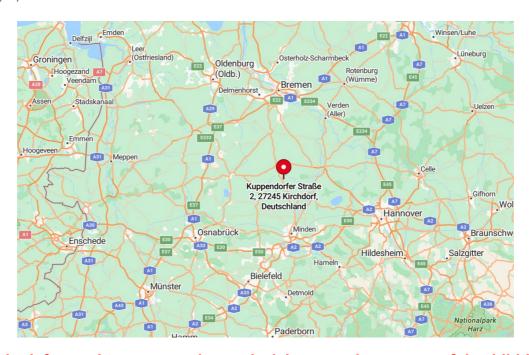

# Bouvier des Flandres & Bouvier des Ardennes at 14/07/2024 in 27245 Kirchdorf

Judge: Ms. Beata Petkevich (Latvia)

**Exhibition** 

Location: Landhotel Baumanns Hof

Kuppendorfer Straße 2, 27245 Kirchdorf

Telefon: +49 4273 93010

## Hotels / appartements / rooms

Landhotel Baumann's Hof

Kuppendorfer Straße 2, 27245 Kirchdorf

Telefon: +49 4273 93010, E-Mail: info@baumanns-hof.de

- https://www.baumanns-hof.de/
- https://www.sulingen.de/portal/seiten/unterkuenfte-900000174-21790.html
- https://www.kirchdorf.de/portal/seiten/uebernachtungen-900000043-21900.html
- www.booking.com

## GPS coordinates:

51,998536, 9,003419

We look forward to your coming and wish you a nice, successful exhibition!